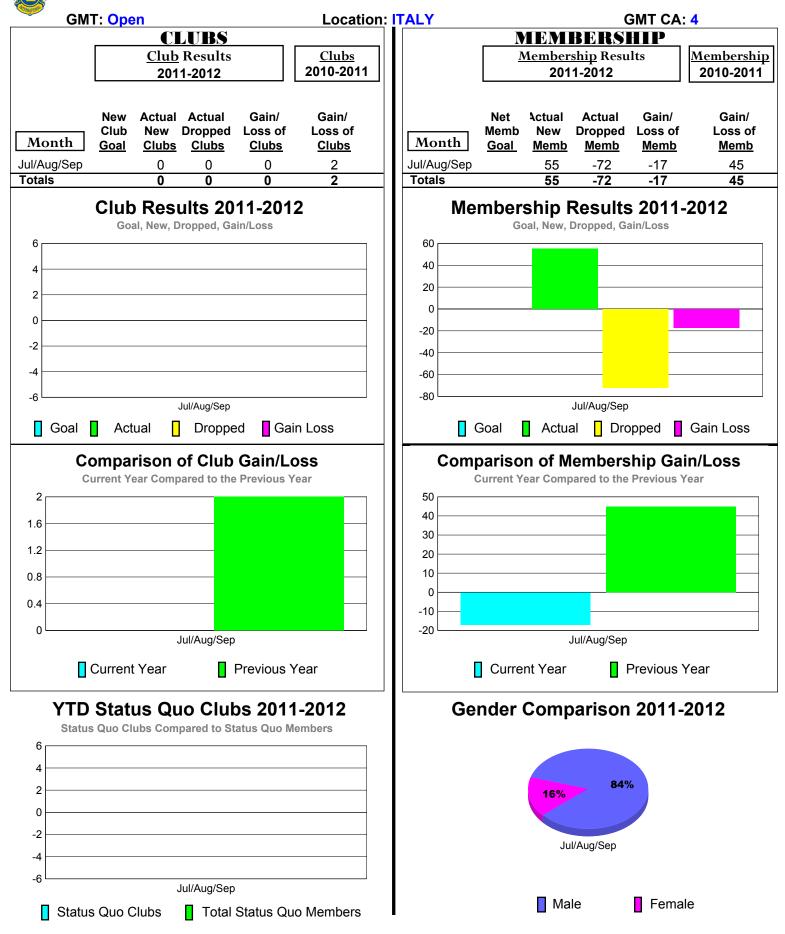

## 2011-2012 GMT Reports for District (or Undistricted) District 108 A GMT: Open Location: ITALY GMT CA: 4