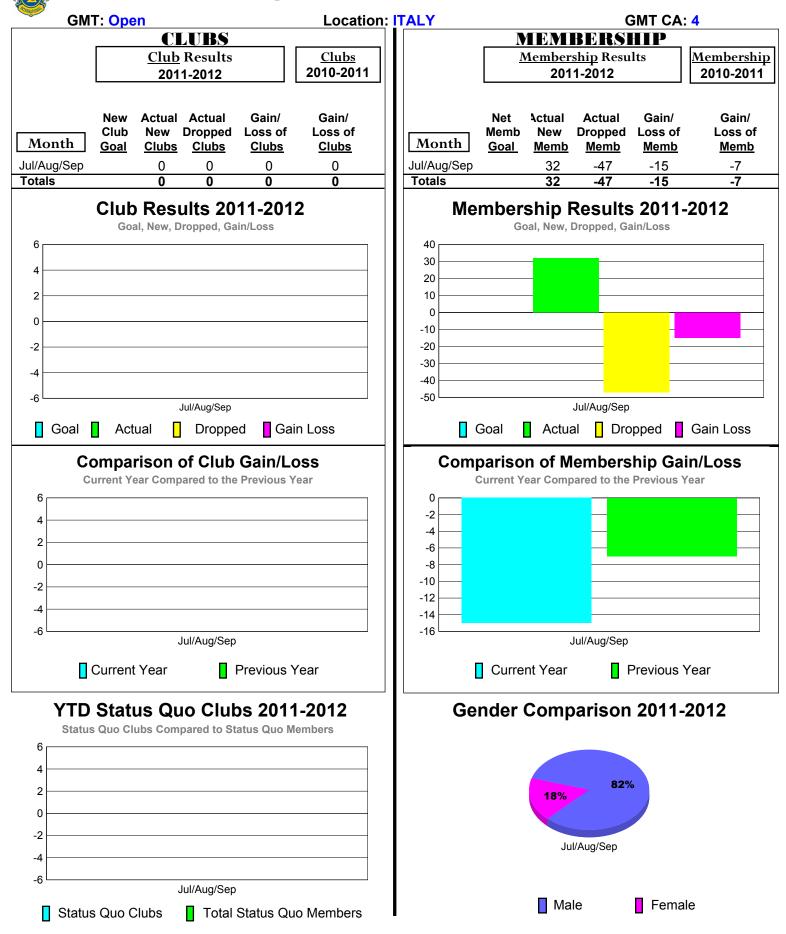

#### 2011-2012 GMT Reports for District (or Undistricted) District 108TA1 Location: ITALY GMT CA: 4 GMT: Open CLUBS MEMBERSHIP **Club Results** Membership Results <u>Clubs</u> <u>Membership</u> 2010-2011 2011-2012 2010-2011 2011-2012 Actual Actual Gain/ Gain/ New Gain/ Net Actual Actual Gain/ Club New Dropped Loss of Loss of Memb New Dropped Loss of Loss of Month Month <u>Memb</u> Goal Clubs Clubs Clubs Clubs Goal Memb Memb Memb Jul/Aug/Sep Jul/Aug/Sep -25 -15 0 0 0 0 16 -9 Totals Totals 16 -9 0 0 0 0 -25 -15 Club Results 2011-2012 Membership Results 2011-2012 Goal, New, Dropped, Gain/Loss Goal, New, Dropped, Gain/Loss 6 20 15 4 10 5 2 0 0 -5 -2 -10 -15 -4 -20 -25 -6 Jul/Aug/Sep Jul/Aug/Sep Dropped Gain Loss Goal Actual Π Dropped Gain Loss Goal Actual **Comparison of Membership Gain/Loss** Comparison of Club Gain/Loss **Current Year Compared to the Previous Year Current Year Compared to the Previous Year** 6 0 -2 4 -4 2 -6 0 -8 -10 -2 -12 -4 -14 -6 -16 Jul/Aug/Sep Jul/Aug/Sep Current Year Previous Year Current Year Previous Year YTD Status Quo Clubs 2011-2012 Gender Comparison 2011-2012 Status Quo Clubs Compared to Status Quo Members 6 4 83% 2 17% 0 -2 Jul/Aug/Sep -4 -6 Jul/Aug/Sep Male Female Status Quo Clubs Total Status Quo Members