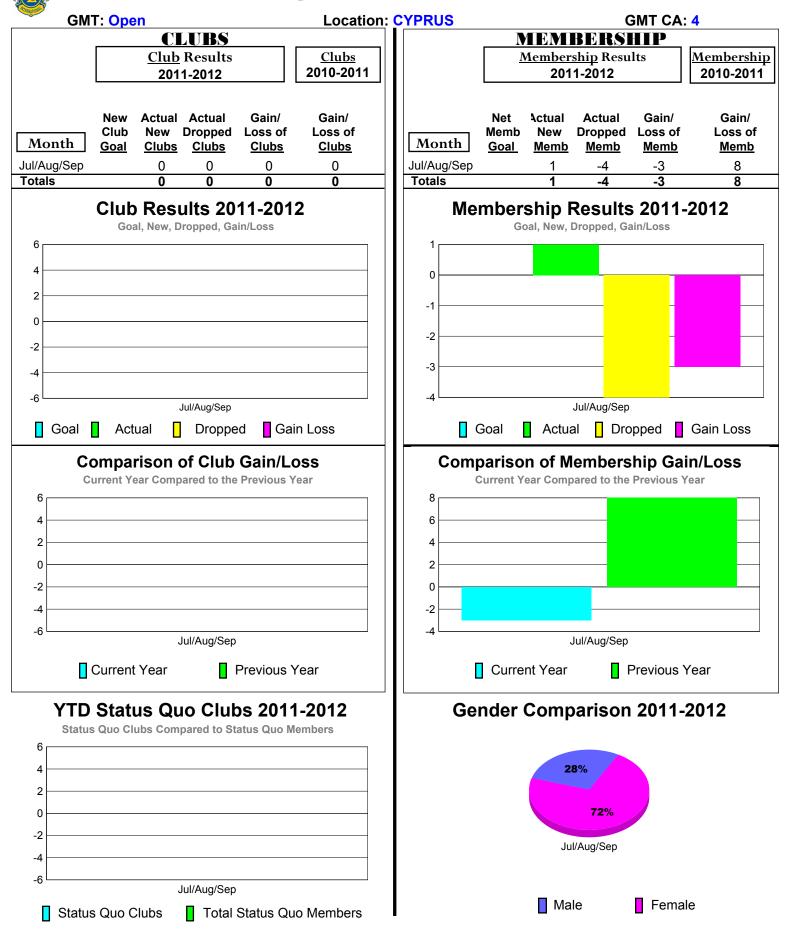

rison of Membership Gain/Loss** Comparison of Club Gain/Loss **Current Year Compared to the Previous Year Current Year Compared to the Previous Year** 6 0 4 -1 2 -2 0 -3 -2 -4 -5 -4 -6 -6 Jul/Aug/Sep Jul/Aug/Sep Current Year Previous Year Current Year Previous Year YTD Status Quo Clubs 2011-2012 Gender Comparison 2011-2012 Status Quo Clubs Compared to Status Quo Members 6 4 79% 2 21% 0 -2 Jul/Aug/Sep -4 -6 Jul/Aug/Sep Male Female Status Quo Clubs Total Status Quo Members



## 2011-2012 GMT Reports for District (or Undistricted) District 108 A GMT: Open Location: ITALY GMT CA: 4













# 2011-2012 GMT Reports for District (or Undistricted) District 117 A GMT: Open Location: GREECE GMT CA: 4 CLUBS MEMBERSHIP











#### 2011-2012 GMT Reports for District (or Undistricted) CYPRUS