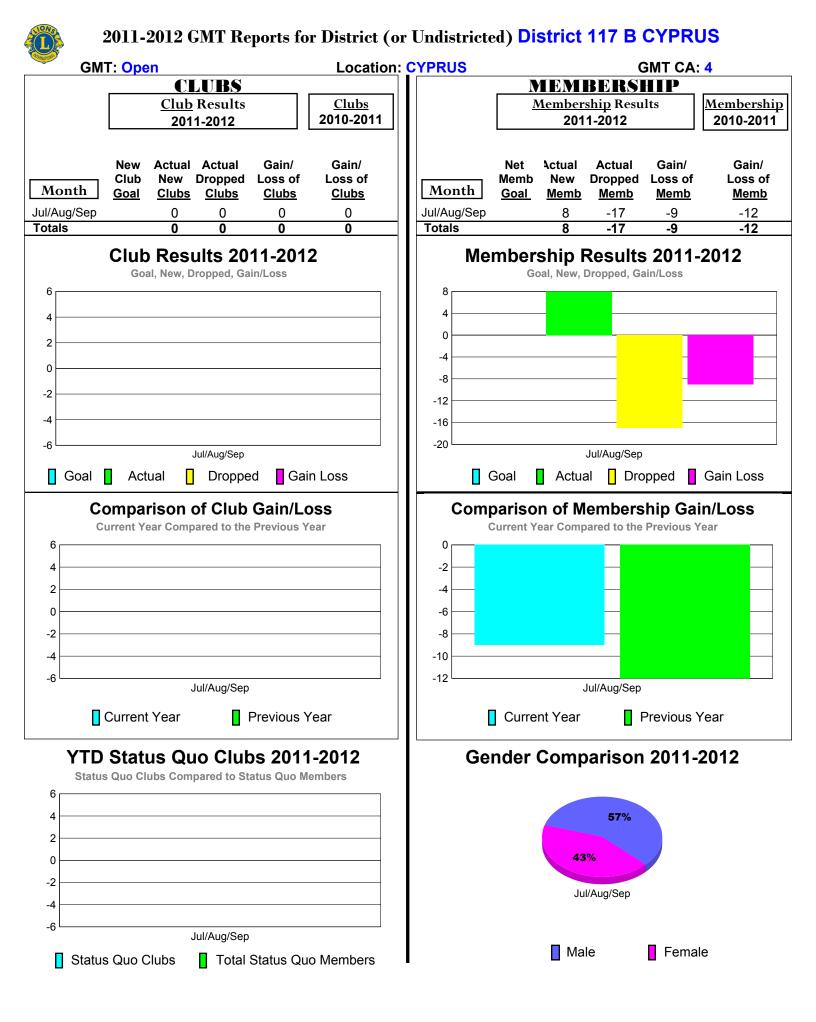

ep Dropped Gain Loss Goal Actual Π Dropped Gain Loss Goal Actual **Comparison of Membership Gain/Loss** Comparison of Club Gain/Loss **Current Year Compared to the Previous Year Current Year Compared to the Previous Year** 6 0 4 -1 2 -2 0 -3 -2 -4 -5 -4 -6 -6 Jul/Aug/Sep Jul/Aug/Sep Current Year Previous Year Current Year Previous Year YTD Status Quo Clubs 2011-2012 Gender Comparison 2011-2012 Status Quo Clubs Compared to Status Quo Members 6 4 79% 2 21% 0 -2 Jul/Aug/Sep -4 -6 Jul/Aug/Sep Male Female Status Quo Clubs Total Status Quo Members



## 2011-2012 GMT Reports for District (or Undistricted) District 108 A GMT: Open Location: ITALY GMT CA: 4













# 2011-2012 GMT Reports for District (or Undistricted) District 117 A GMT: Open Location: GREECE GMT CA: 4 CLUBS MEMBERSHIP











#### 2011-2012 GMT Reports for District (or Undistricted) CYPRUS