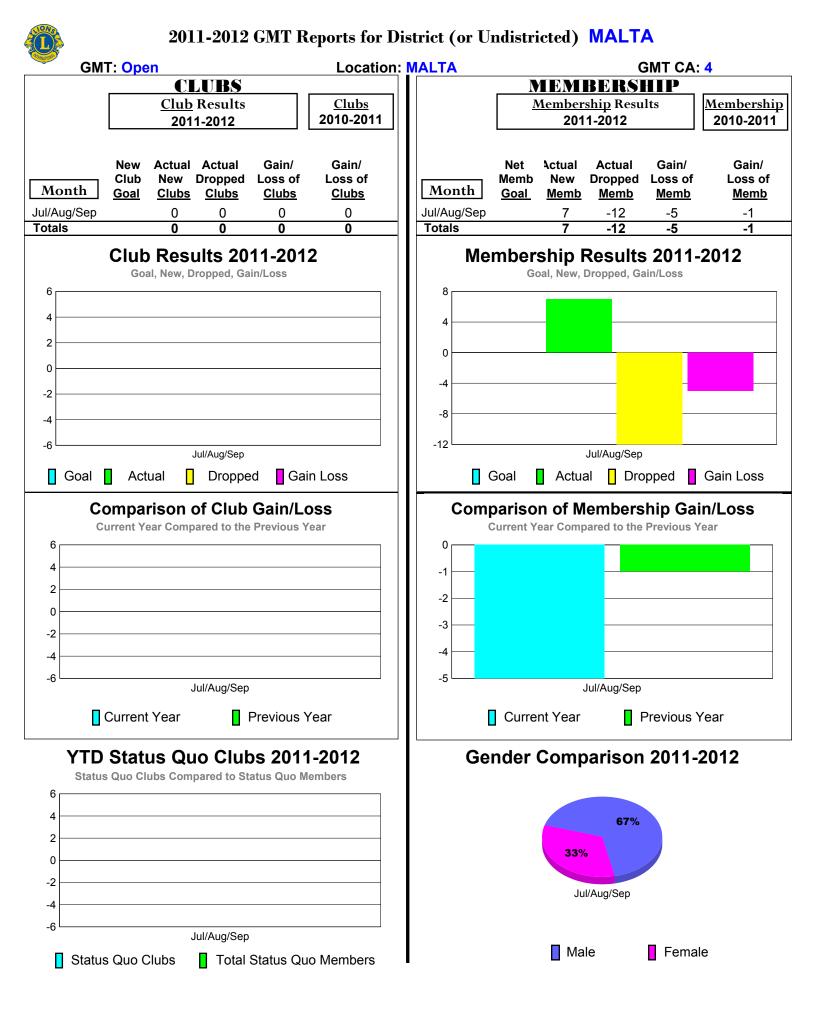

Dropped Gain Loss Goal Actual Π Dropped Gain Loss Goal Actual **Comparison of Membership Gain/Loss** Comparison of Club Gain/Loss **Current Year Compared to the Previous Year Current Year Compared to the Previous Year** 6 0 4 -1 2 -2 0 -3 -2 -4 -5 -4 -6 -6 Jul/Aug/Sep Jul/Aug/Sep Current Year Previous Year Current Year Previous Year YTD Status Quo Clubs 2011-2012 Gender Comparison 2011-2012 Status Quo Clubs Compared to Status Quo Members 6 4 79% 2 21% 0 -2 Jul/Aug/Sep -4 -6 Jul/Aug/Sep Male Female Status Quo Clubs Total Status Quo Members



## 2011-2012 GMT Reports for District (or Undistricted) District 108 A GMT: Open Location: ITALY GMT CA: 4













# 2011-2012 GMT Reports for District (or Undistricted) District 117 A GMT: Open Location: GREECE GMT CA: 4 CLUBS MEMBERSHIP











#### 2011-2012 GMT Reports for District (or Undistricted) CYPRUS