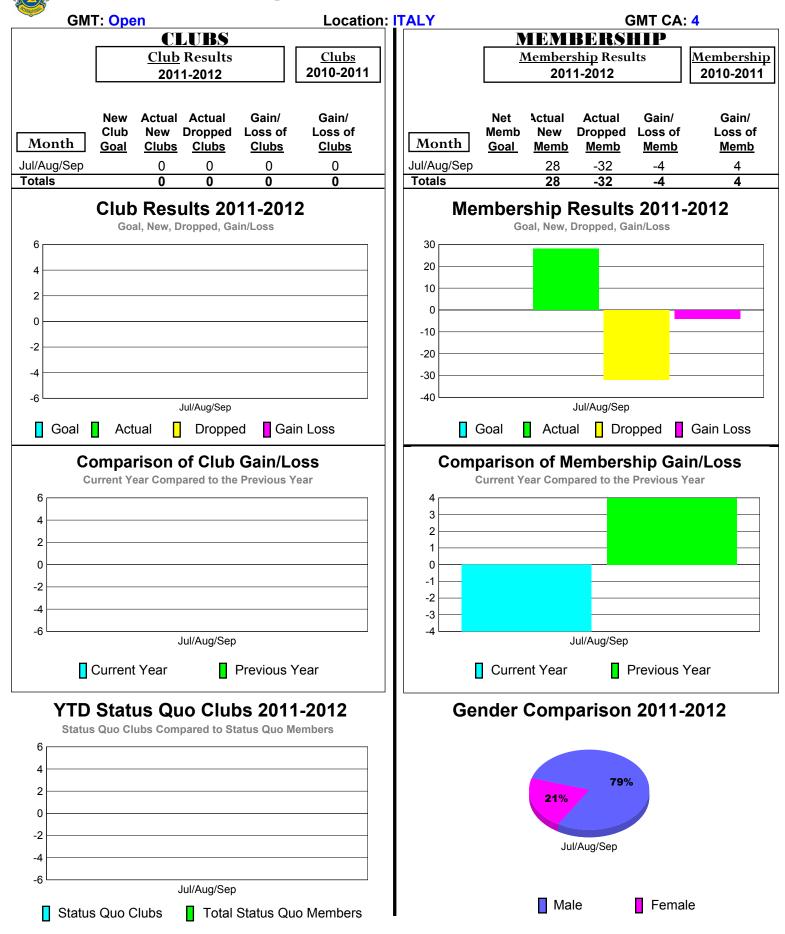

#### 2011-2012 GMT Reports for District (or Undistricted) District 108TA3 Location: ITALY GMT CA: 4 GMT: Open CLUBS MEMBERSHIP **Club Results** Membership Results <u>Clubs</u> <u>Membership</u> 2010-2011 2011-2012 2010-2011 2011-2012 Actual Actual Gain/ Gain/ New Gain/ Net Actual Actual Gain/ Club New Dropped Loss of Loss of Memb New Dropped Loss of Loss of Month Month <u>Memb</u> Goal Clubs Clubs Clubs Clubs Goal Memb Memb Memb Jul/Aug/Sep Jul/Aug/Sep -6 0 0 0 0 26 -27 -1 Totals Totals 0 0 0 0 26 -27 -1 -6 Club Results 2011-2012 Membership Results 2011-2012 Goal, New, Dropped, Gain/Loss Goal, New, Dropped, Gain/Loss 6 30 20 4 10 2 0 0 -2 -10 -20 -4 -30 -6 Jul/Aug/Sep Jul/Aug/Sep Dropped Gain Loss Goal Actual Π Dropped Gain Loss Goal Actual **Comparison of Membership Gain/Loss** Comparison of Club Gain/Loss **Current Year Compared to the Previous Year Current Year Compared to the Previous Year** 6 0 4 -1 2 -2 0 -3 -2 -4 -5 -4 -6 -6 Jul/Aug/Sep Jul/Aug/Sep Current Year Previous Year Current Year Previous Year YTD Status Quo Clubs 2011-2012 Gender Comparison 2011-2012 Status Quo Clubs Compared to Status Quo Members 6 4 79% 2 21% 0 -2 Jul/Aug/Sep -4 -6 Jul/Aug/Sep Male Female Status Quo Clubs Total Status Quo Members