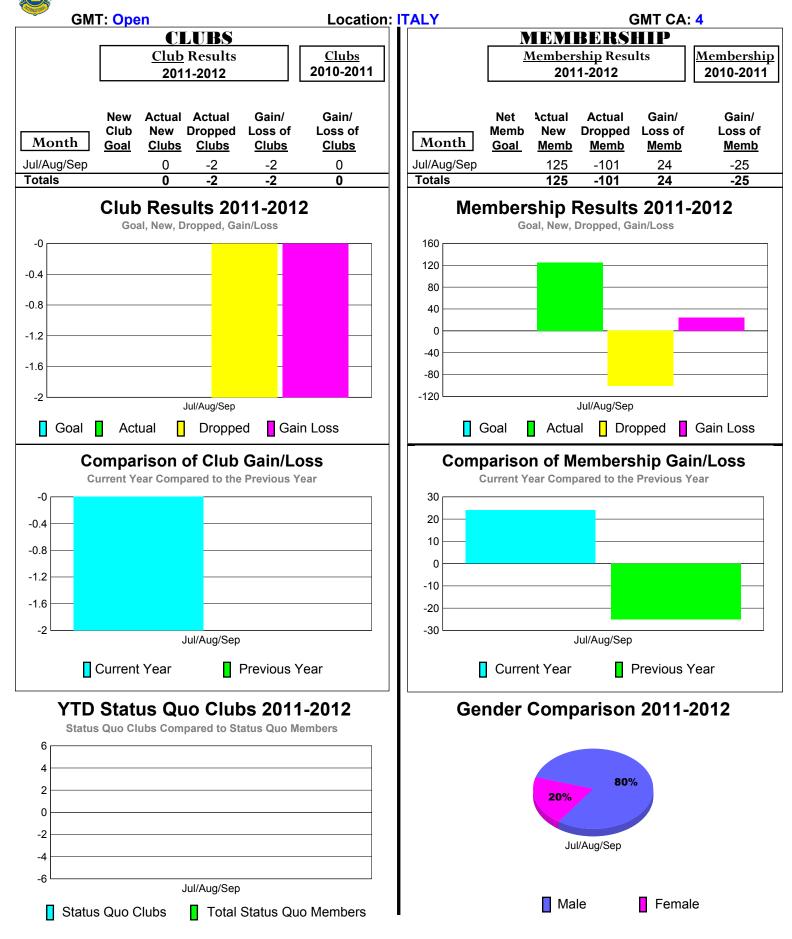

## 2011-2012 GMT Reports for District (or Undistricted) District 108 A GMT: Open Location: ITALY GMT CA: 4