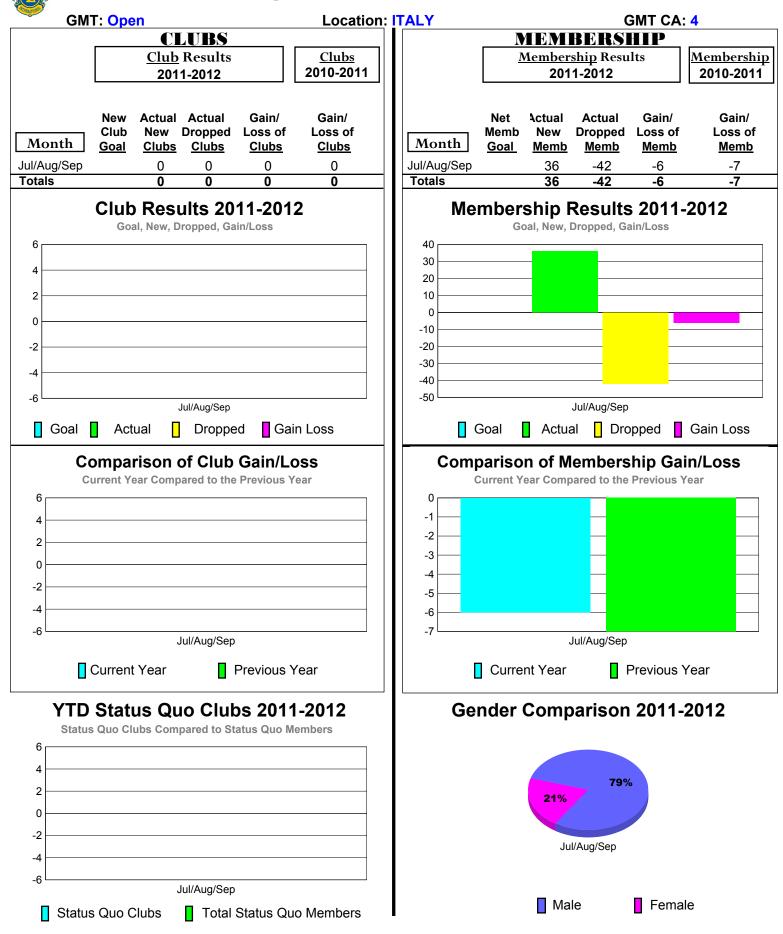

#### 2011-2012 GMT Reports for District (or Undistricted) District 108TA2 Location: ITALY GMT CA: 4 GMT: Open CLUBS MEMBERSHIP **Club Results** Membership Results <u>Clubs</u> <u>Membership</u> 2010-2011 2011-2012 2010-2011 2011-2012 Actual Actual Gain/ Gain/ New Gain/ Net Actual Actual Gain/ Club New Dropped Loss of Loss of Memb New Dropped Loss of Loss of Month Month <u>Memb</u> Goal Clubs Clubs Clubs Clubs Goal Memb Memb Memb Jul/Aug/Sep Jul/Aug/Sep -4 -17 0 0 0 0 19 -23 Totals Totals 19 -23 0 0 0 0 -4 -17 Club Results 2011-2012 Membership Results 2011-2012 Goal, New, Dropped, Gain/Loss Goal, New, Dropped, Gain/Loss 6 20 15 4 10 5 2 0 0 -5 -2 -10 -15 -4 -20 -25 -6 Jul/Aug/Sep Jul/Aug/Sep Dropped Gain Loss Goal Actual Π Dropped Gain Loss Goal Actual **Comparison of Membership Gain/Loss** Comparison of Club Gain/Loss **Current Year Compared to the Previous Year Current Year Compared to the Previous Year** 6 0 -2 4 -4 2 -6 -8 0 -10 -2 -12 -14 -4 -16 -6 -18 Jul/Aug/Sep Jul/Aug/Sep Previous Year Current Year Previous Year Current Year YTD Status Quo Clubs 2011-2012 Gender Comparison 2011-2012 Status Quo Clubs Compared to Status Quo Members 6 4 **79%** 2 21% 0 -2 Jul/Aug/Sep -4 -6 Jul/Aug/Sep Male Female Status Quo Clubs Total Status Quo Members