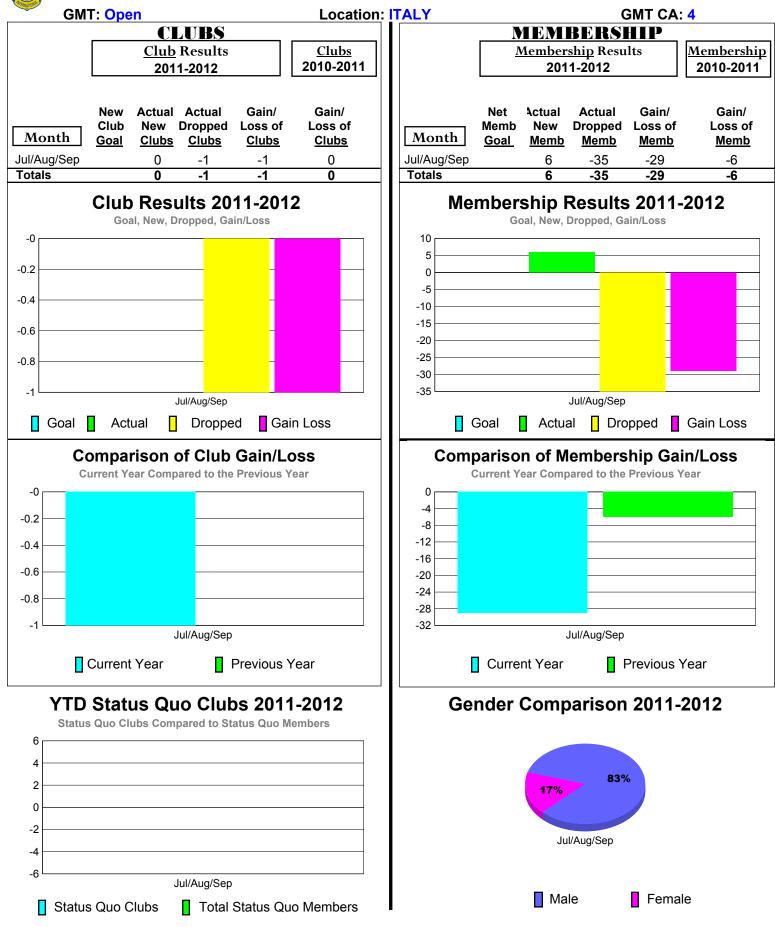

## 2011-2012 GMT Reports for District (or Undistricted) District 108 A GMT: Open Location: ITALY GMT CA: 4