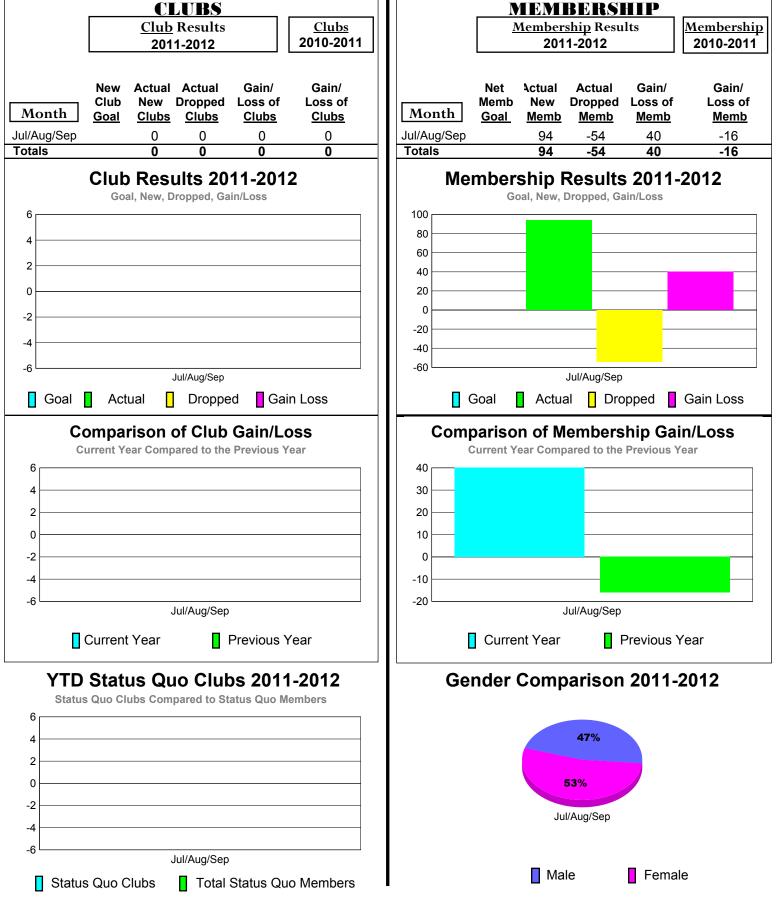

# 2011-2012 GMT Reports for District (or Undistricted) District 117 A GMT: Open Location: GREECE GMT CA: 4 CLUBS MEMBERSHIP