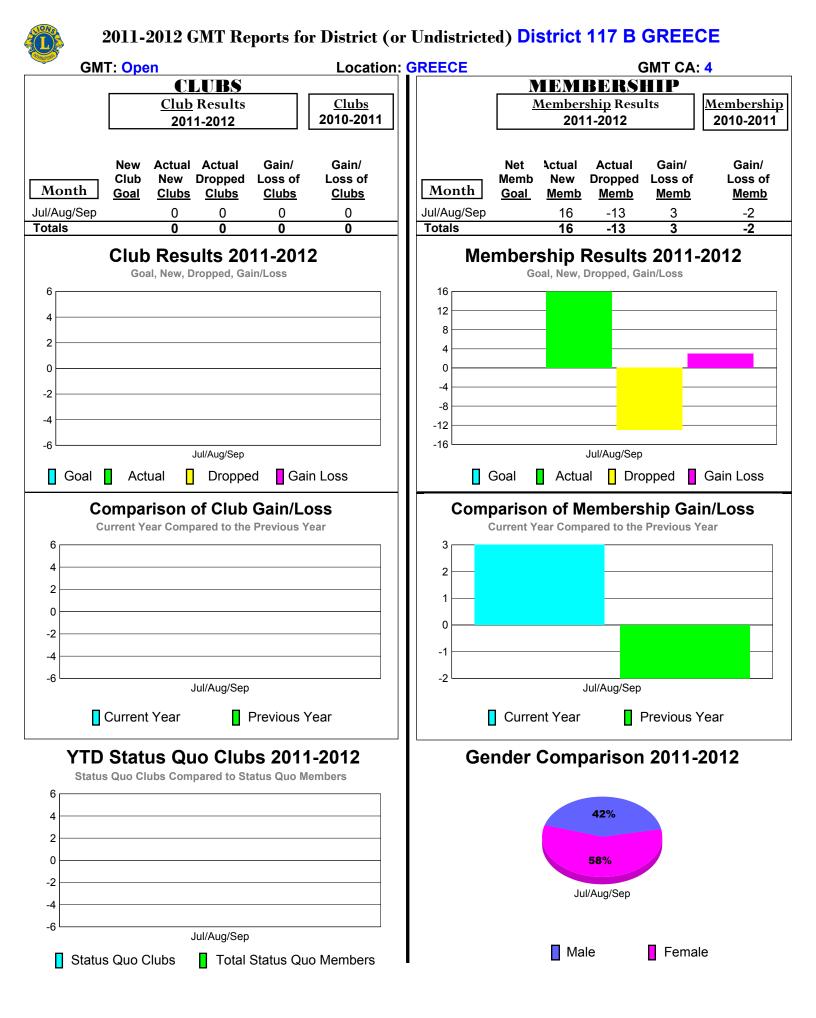

# 2011-2012 GMT Reports for District (or Undistricted) District 117 A GMT: Open Location: GREECE GMT CA: 4 CLUBS MEMBERSHIP