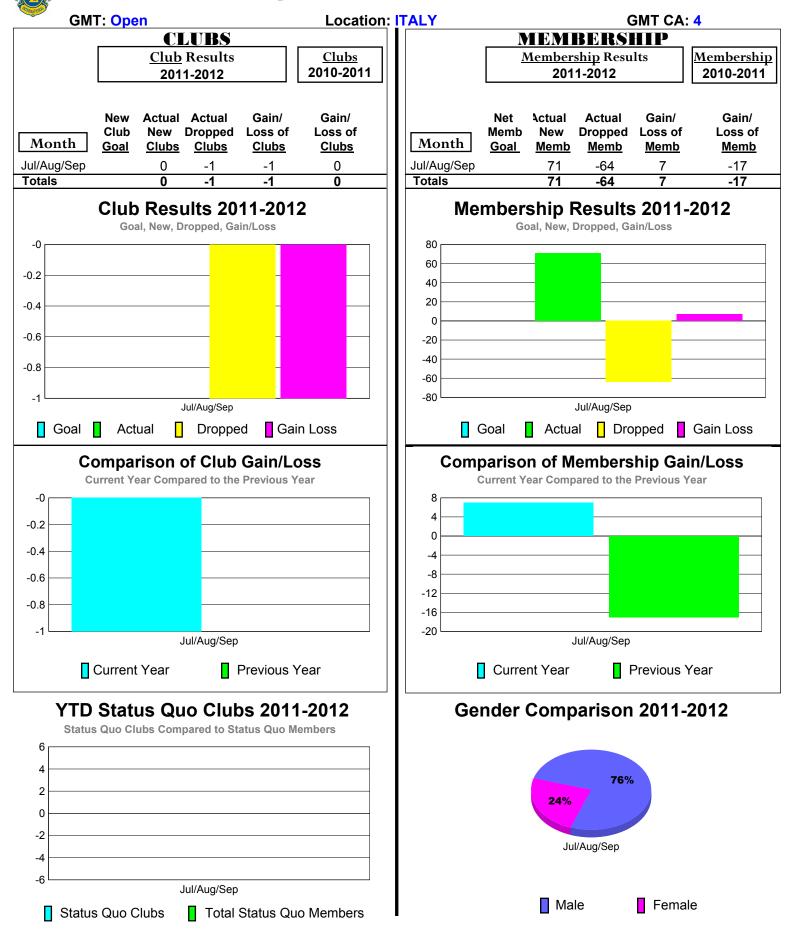

## 2011-2012 GMT Reports for District (or Undistricted) District 108 A GMT: Open Location: ITALY GMT CA: 4