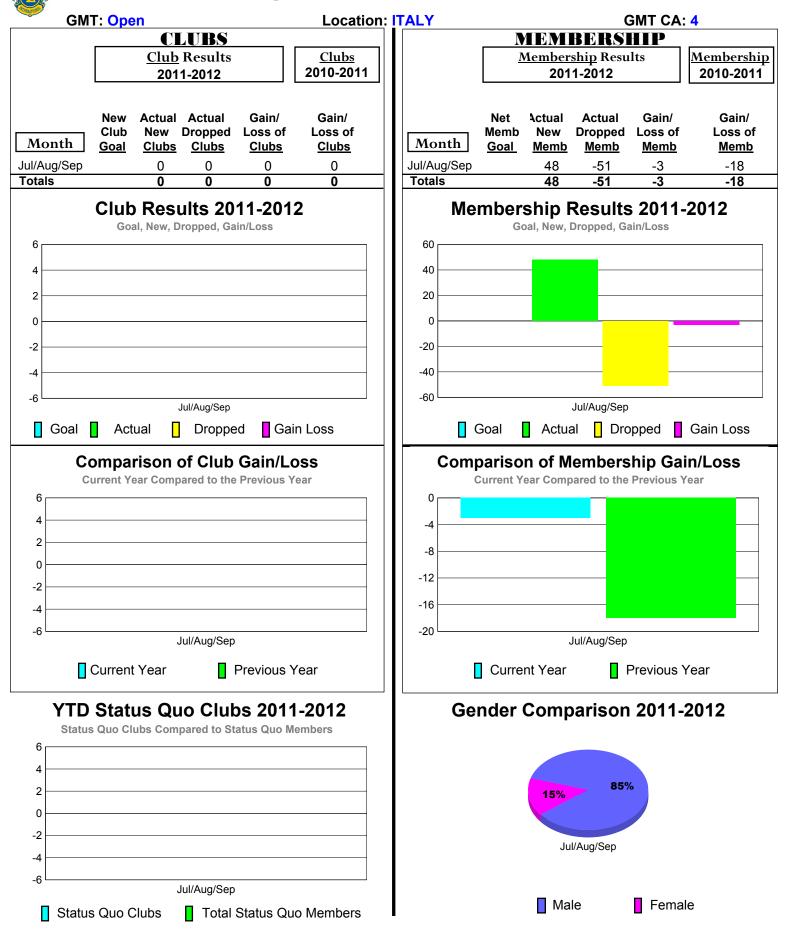

## 2011-2012 GMT Reports for District (or Undistricted) District 108 A GMT: Open Location: ITALY GMT CA: 4