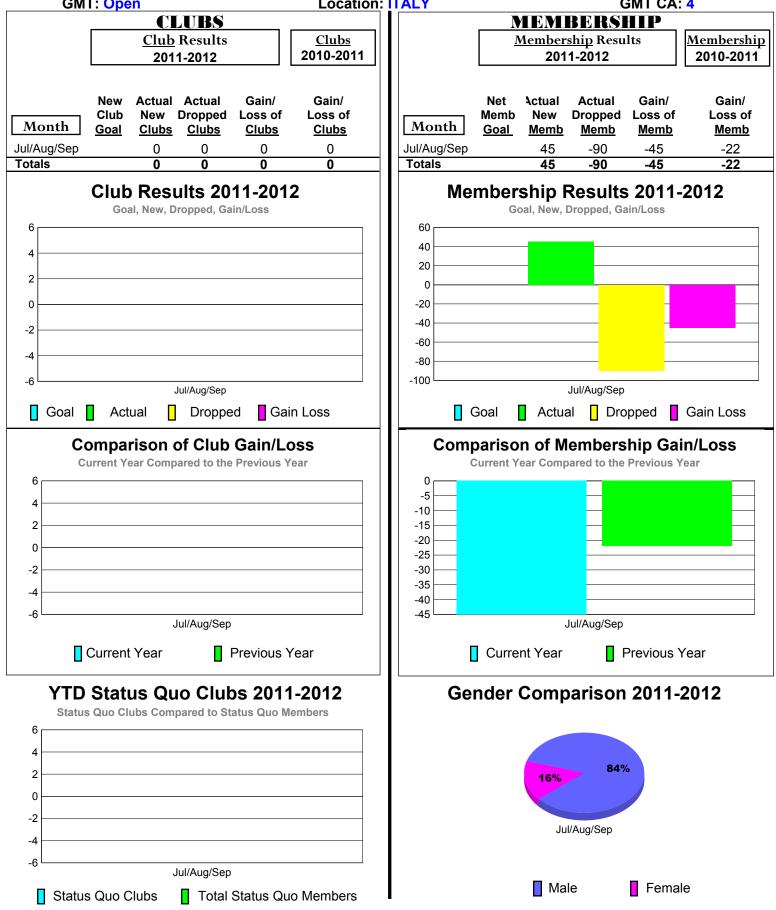

## 2011-2012 GMT Reports for District (or Undistricted) District 108 A GMT: Open Location: ITALY GMT CA: 4