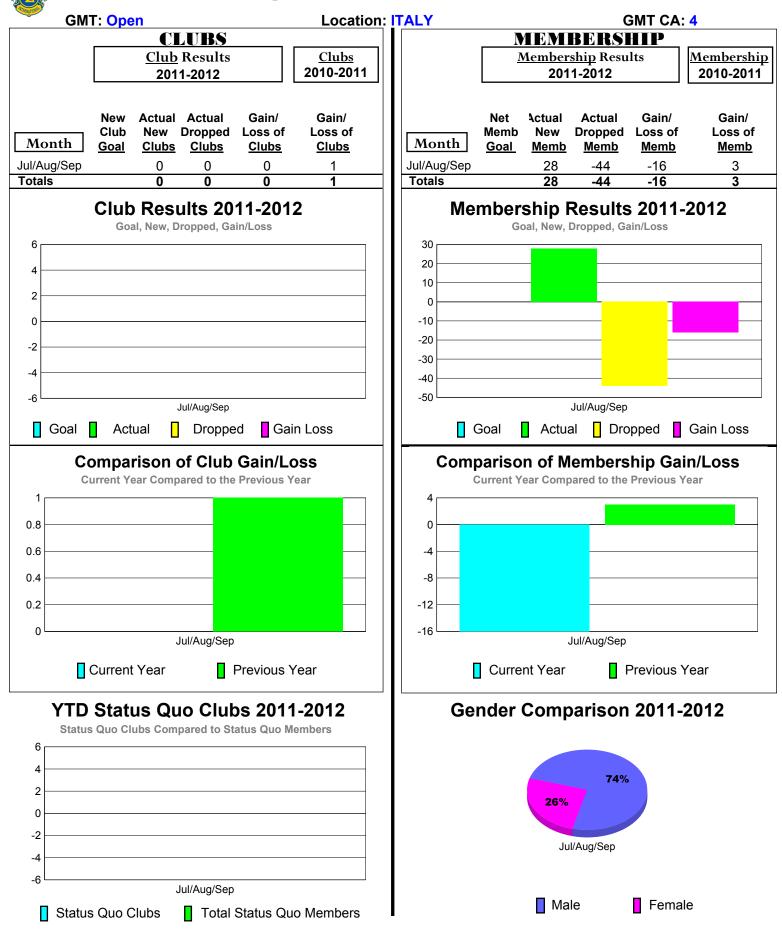

#### 2011-2012 GMT Reports for District (or Undistricted) District 108TA2 Location: ITALY GMT CA: 4 GMT: Open CLUBS MEMBERSHIP **Club Results** Membership Results <u>Clubs</u> <u>Membership</u> 2010-2011 2011-2012 2010-2011 2011-2012 Actual Actual Gain/ Gain/ New Gain/ Net Actual Actual Gain/ Club New Dropped Loss of Loss of Memb New Dropped Loss of Loss of Month Month <u>Memb</u> Goal Clubs Clubs Clubs Clubs Goal Memb Memb Memb Jul/Aug/Sep Jul/Aug/Sep -4 -17 0 0 0 0 19 -23 Totals Totals 19 -23 0 0 0 0 -4 -17 Club Results 2011-2012 Membership Results 2011-2012 Goal, New, Dropped, Gain/Loss Goal, New, Dropped, Gain/Loss 6 20 15 4 10 5 2 0 0 -5 -2 -10 -15 -4 -20 -25 -6 Jul/Aug/Sep Jul/Aug/Sep Dropped Gain Loss Goal Actual Π Dropped Gain Loss Goal Actual **Comparison of Membership Gain/Loss** Comparison of Club Gain/Loss **Current Year Compared to the Previous Year Current Year Compared to the Previous Year** 6 0 -2 4 -4 2 -6 -8 0 -10 -2 -12 -14 -4 -16 -6 -18 Jul/Aug/Sep Jul/Aug/Sep Previous Year Current Year Previous Year Current Year YTD Status Quo Clubs 2011-2012 Gender Comparison 2011-2012 Status Quo Clubs Compared to Status Quo Members 6 4 **79%** 2 21% 0 -2 Jul/Aug/Sep -4 -6 Jul/Aug/Sep Male Female Status Quo Clubs Total Status Quo Members