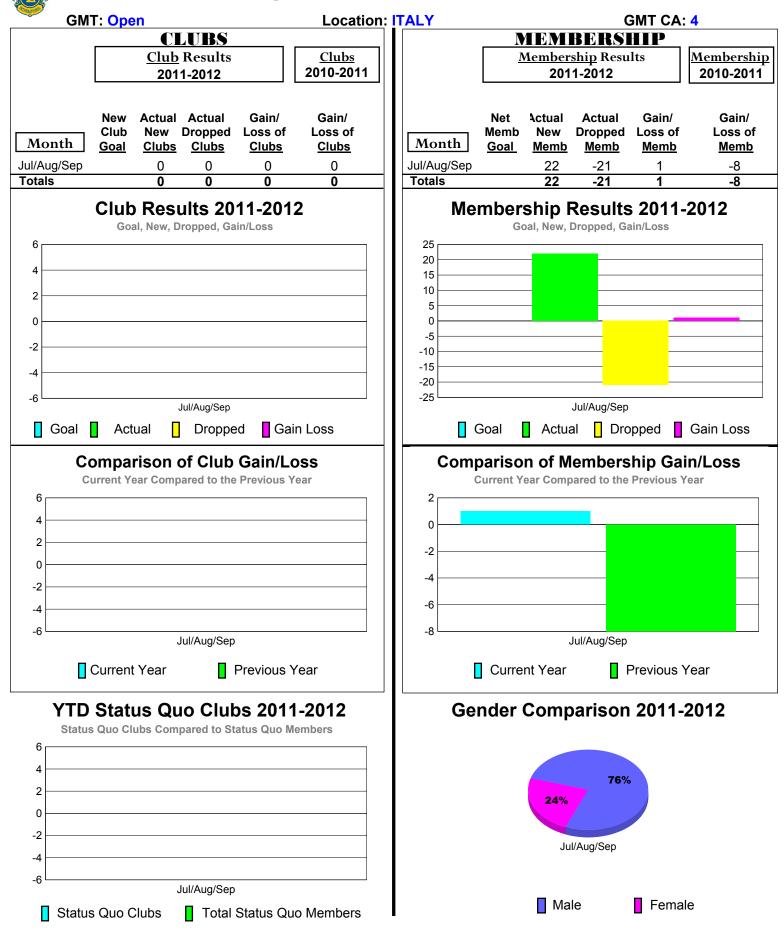

#### 2011-2012 GMT Reports for District (or Undistricted) District 108TA3 Location: ITALY GMT CA: 4 GMT: Open CLUBS MEMBERSHIP **Club Results** Membership Results <u>Clubs</u> <u>Membership</u> 2010-2011 2011-2012 2010-2011 2011-2012 Actual Actual Gain/ Gain/ New Gain/ Net Actual Actual Gain/ Club New Dropped Loss of Loss of Memb New Dropped Loss of Loss of Month Month <u>Memb</u> Goal Clubs Clubs Clubs Clubs Goal Memb Memb Memb Jul/Aug/Sep Jul/Aug/Sep -6 0 0 0 0 26 -27 -1 Totals Totals 0 0 0 0 26 -27 -1 -6 Club Results 2011-2012 Membership Results 2011-2012 Goal, New, Dropped, Gain/Loss Goal, New, Dropped, Gain/Loss 6 30 20 4 10 2 0 0 -2 -10 -20 -4 -30 -6 Jul/Aug/Sep Jul/Aug/Sep Dropped Gain Loss Goal Actual Π Dropped Gain Loss Goal Actual **Comparison of Membership Gain/Loss** Comparison of Club Gain/Loss **Current Year Compared to the Previous Year Current Year Compared to the Previous Year** 6 0 4 -1 2 -2 0 -3 -2 -4 -5 -4 -6 -6 Jul/Aug/Sep Jul/Aug/Sep Current Year Previous Year Current Year Previous Year YTD Status Quo Clubs 2011-2012 Gender Comparison 2011-2012 Status Quo Clubs Compared to Status Quo Members 6 4 79% 2 21% 0 -2 Jul/Aug/Sep -4 -6 Jul/Aug/Sep Male Female Status Quo Clubs Total Status Quo Members