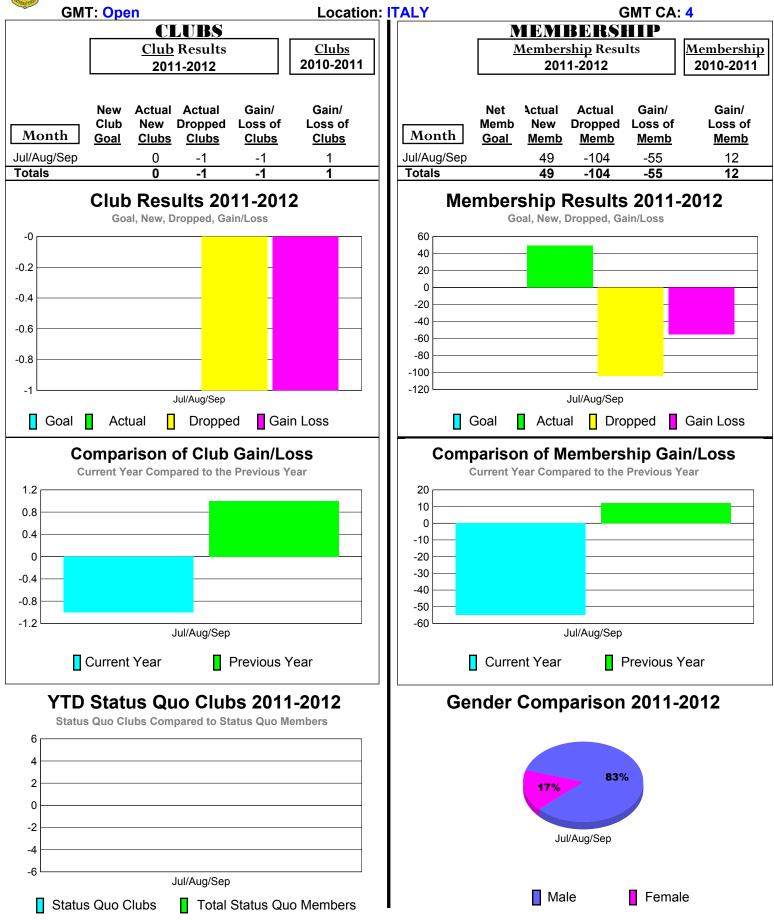

## 2011-2012 GMT Reports for District (or Undistricted) District 108 A GMT: Open Location: ITALY GMT CA: 4