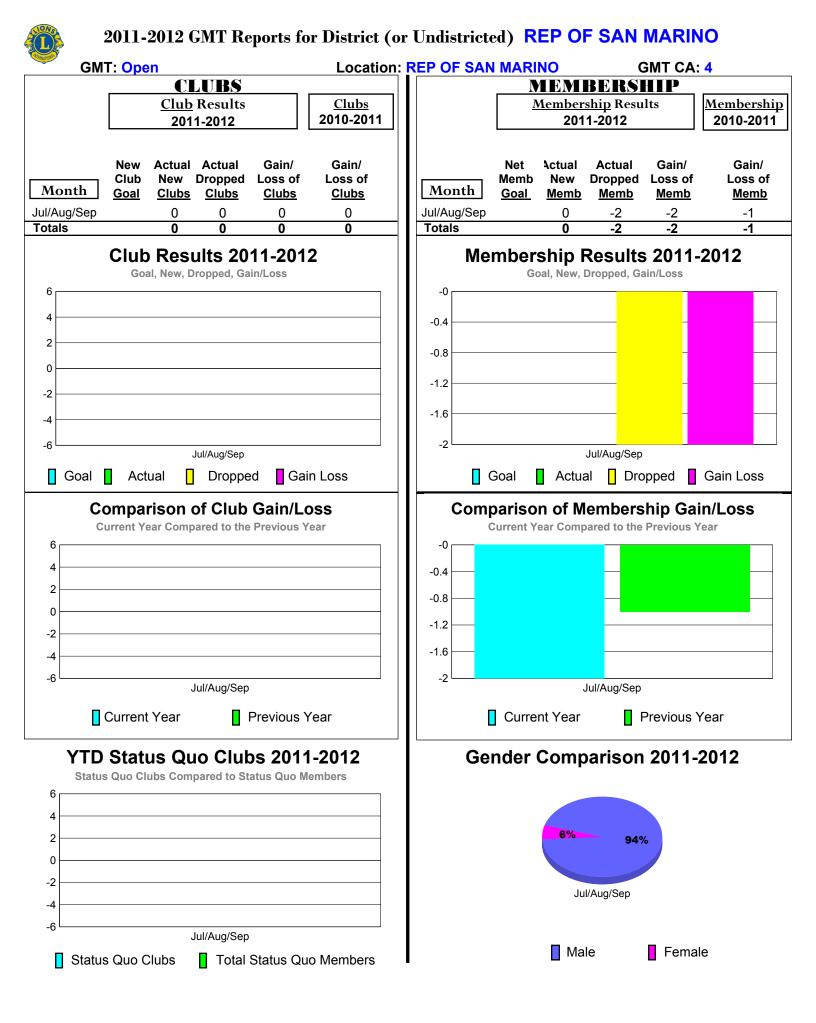

ropped Gain Loss Goal Actual Π Dropped Gain Loss Goal Actual **Comparison of Membership Gain/Loss** Comparison of Club Gain/Loss **Current Year Compared to the Previous Year Current Year Compared to the Previous Year** 6 0 4 -1 2 -2 0 -3 -2 -4 -5 -4 -6 -6 Jul/Aug/Sep Jul/Aug/Sep Current Year Previous Year Current Year Previous Year YTD Status Quo Clubs 2011-2012 Gender Comparison 2011-2012 Status Quo Clubs Compared to Status Quo Members 6 4 79% 2 21% 0 -2 Jul/Aug/Sep -4 -6 Jul/Aug/Sep Male Female Status Quo Clubs Total Status Quo Members



## 2011-2012 GMT Reports for District (or Undistricted) District 108 A GMT: Open Location: ITALY GMT CA: 4













# 2011-2012 GMT Reports for District (or Undistricted) District 117 A GMT: Open Location: GREECE GMT CA: 4 CLUBS MEMBERSHIP











#### 2011-2012 GMT Reports for District (or Undistricted) CYPRUS