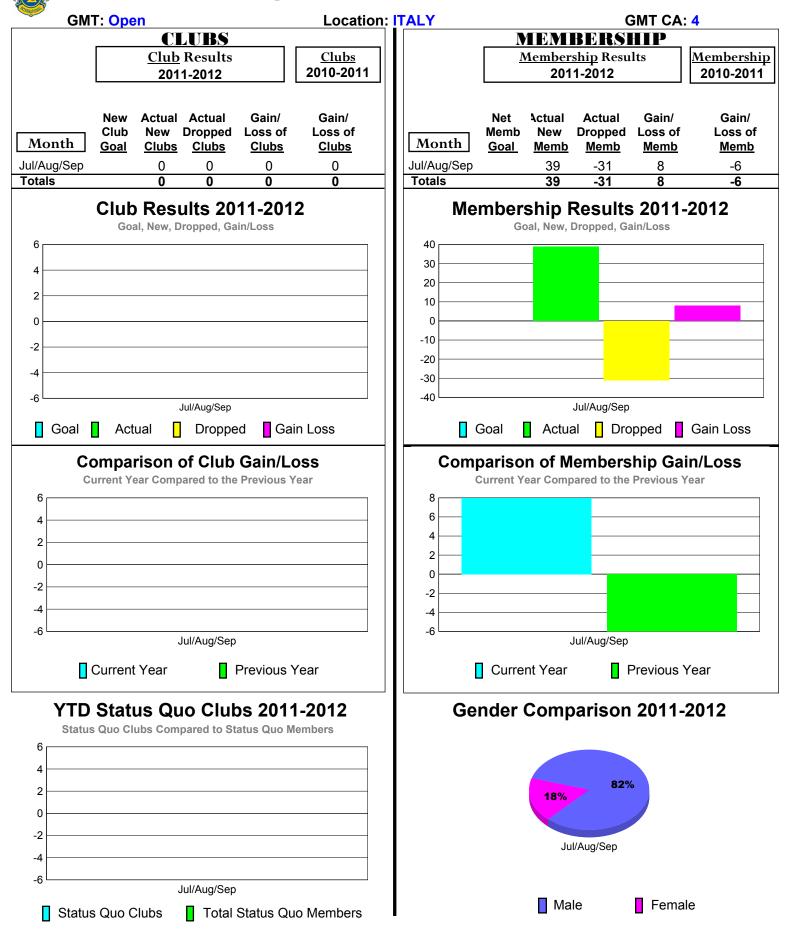

#### 2011-2012 GMT Reports for District (or Undistricted) District 108TA1 Location: ITALY GMT CA: 4 GMT: Open CLUBS MEMBERSHIP **Club Results** Membership Results <u>Clubs</u> <u>Membership</u> 2010-2011 2011-2012 2010-2011 2011-2012 Actual Actual Gain/ Gain/ New Gain/ Net Actual Actual Gain/ Club New Dropped Loss of Loss of Memb New Dropped Loss of Loss of Month Month <u>Memb</u> Goal Clubs Clubs Clubs Clubs Goal Memb Memb Memb Jul/Aug/Sep Jul/Aug/Sep -25 -15 0 0 0 0 16 -9 Totals Totals 16 -9 0 0 0 0 -25 -15 Club Results 2011-2012 Membership Results 2011-2012 Goal, New, Dropped, Gain/Loss Goal, New, Dropped, Gain/Loss 6 20 15 4 10 5 2 0 0 -5 -2 -10 -15 -4 -20 -25 -6 Jul/Aug/Sep Jul/Aug/Sep Dropped Gain Loss Goal Actual Π Dropped Gain Loss Goal Actual **Comparison of Membership Gain/Loss** Comparison of Club Gain/Loss **Current Year Compared to the Previous Year Current Year Compared to the Previous Year** 6 0 -2 4 -4 2 -6 0 -8 -10 -2 -12 -4 -14 -6 -16 Jul/Aug/Sep Jul/Aug/Sep Current Year Previous Year Current Year Previous Year YTD Status Quo Clubs 2011-2012 Gender Comparison 2011-2012 Status Quo Clubs Compared to Status Quo Members 6 4 83% 2 17% 0 -2 Jul/Aug/Sep -4 -6 Jul/Aug/Sep Male Female Status Quo Clubs Total Status Quo Members